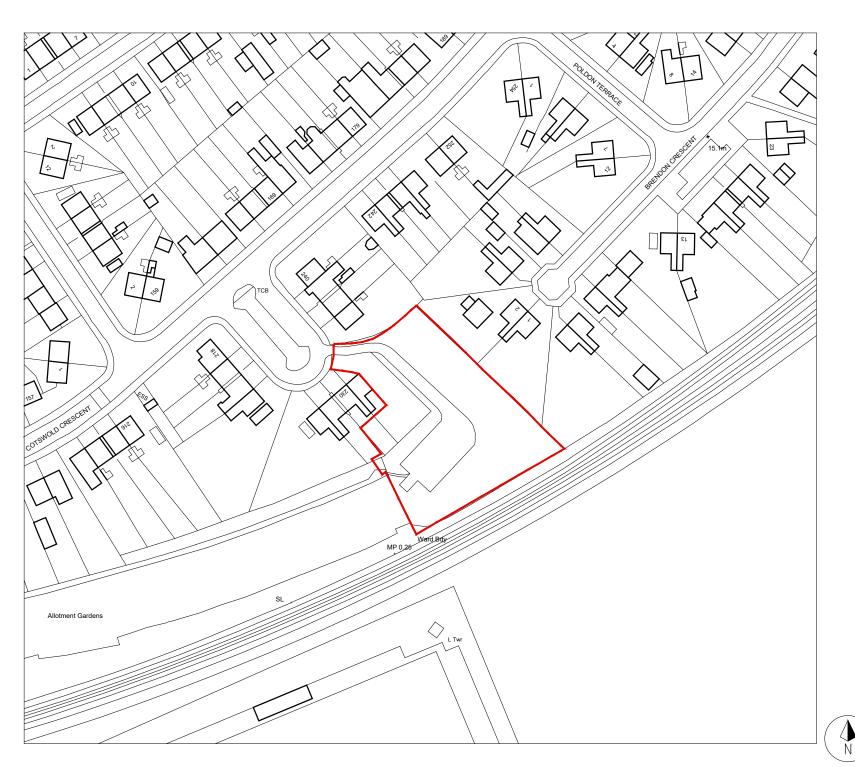

#### Project Title

New Development at Kensington Gardens, Land Off Cotswold Crescent, Billingham.

# Drawing Title

Site Location Plan

Scale @ A3 |:|250 Project No. / DWG No. / Rev No. RAD | 9-007/ 0 |

Date

24.11.20

Drawing Status

Planning

w: