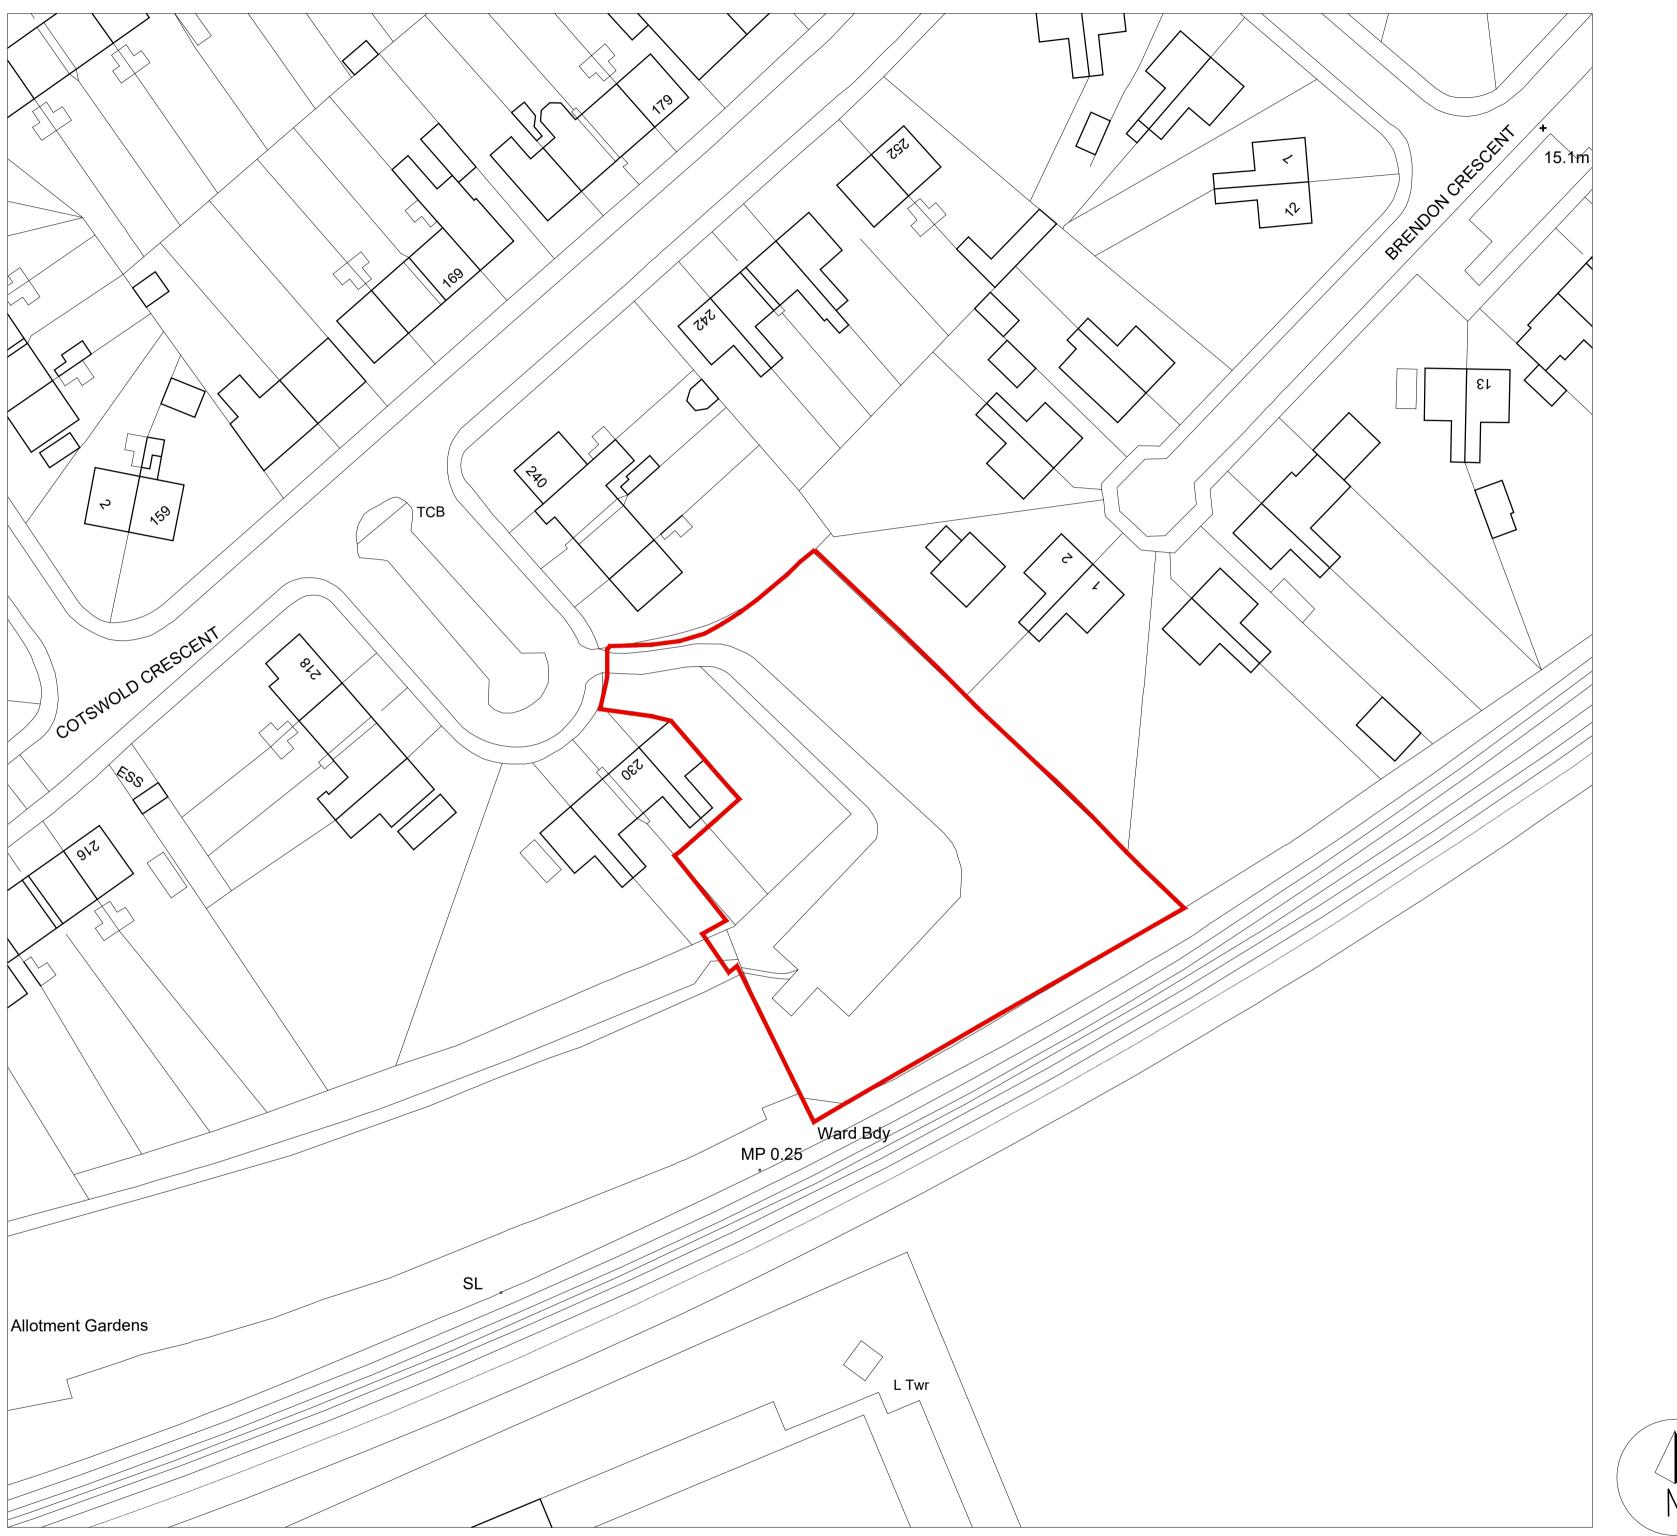

## **Revisions**

24.11.20

Project Title

New Development at Kensıngton Gardens, Land

Off Cotswold Crescent, Bıllıngham.

Client Blu Sky Homes

**Drawing Title**Extg Site Plan

Scale @ A1 | :500 Project No. / DWG No. / Rev No. RAD | 9-007/ 02